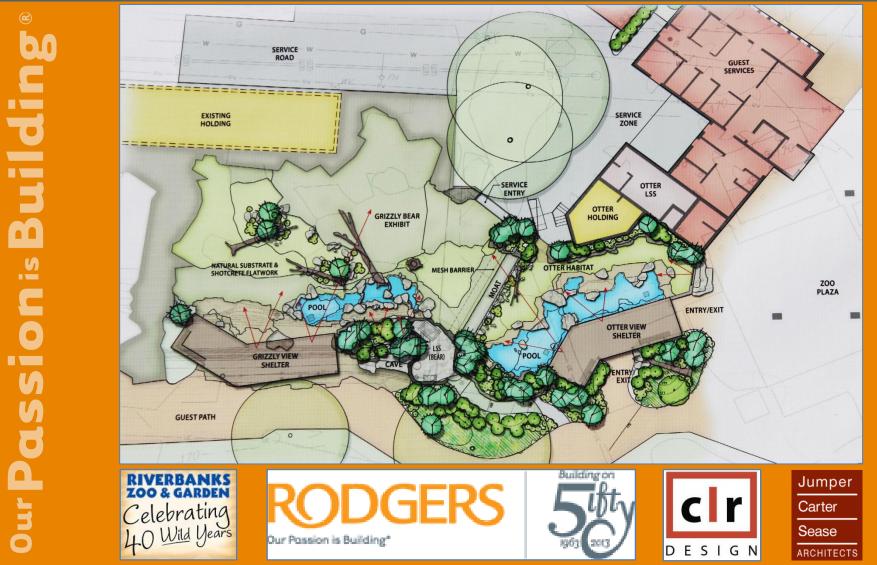

Begins at Parking Lot East







#### Electrical Utility Trench Progresses from East to West











#### Demolition of the Baboon Exhibit











#### Backfill of the Grizzly Exhibit Continues











#### **Backfill of the Grizzly Exhibit**











#### **Demolition at the Bird Exhibit Progresses**











#### **Rough Grading Tapir Barn Continues**











**Backfill of the Tapir Exhibit Continues** 







#### Site Progress Slowed Due to Heavy Rains Early in the Week







## **One Week Look Ahead**



The Relocation of Utilities Will **Continue Next** Week Across the North of the Site. Rough Grading and **Backfill** at **Exhibits and** Throughout the Site Will Progress, Weather Allowing.





Our





RODGERS

#### YOUR NEW GRIZZLY AND OTTER EXHIBITS COMING SOON