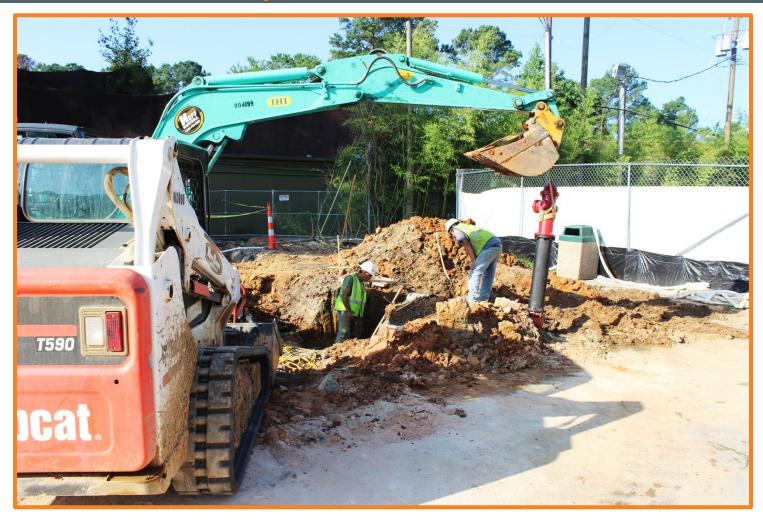

#### Installation of Hydrants Follows Just Behind Utilities

#### Electrical Duct Bank Installation Begins at Parking Lot East