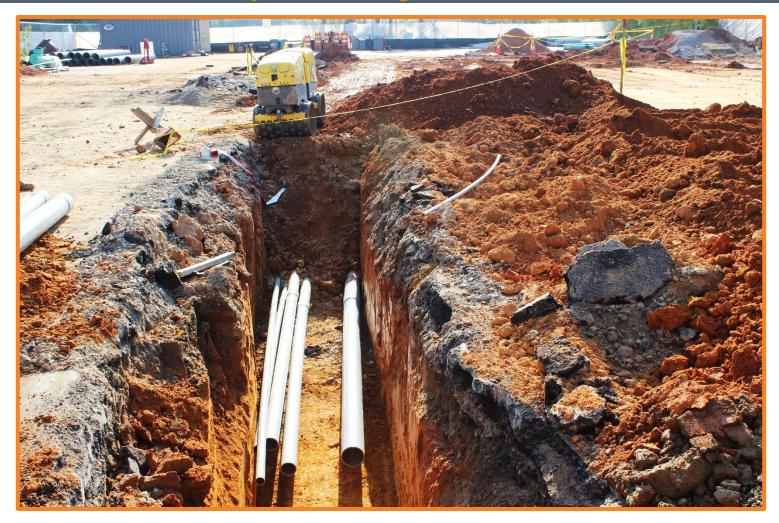

#### Installation of Utilities Continues Across Parking Lot

#### Each Lift is Observed as Work Progresses From West to East

#### With Testing by Mead & Hunt for Each Lift of Backfill

#### Installation of Hydrants Follows Just Behind Utilities