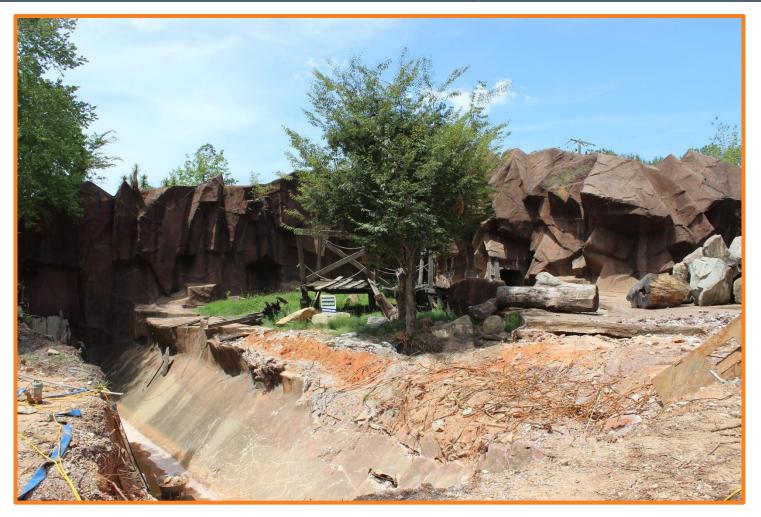

# Riverbanks Zoo and Garden RODGERS

Gift Shop, Guest Services and Grizzly/Otter Exhibit



### RIVERBANKS ZOO AND GARDEN

ENTRY PLAZA AND EXHIBITS: GIFT SHOP, GUEST SERVICES, AND GRIZZLY & OTTER EXHIBIT

> 08.18-08.22 **2014**







#### Utility Installation Nears Completion at Site Entrance West









#### Utility Installation Continues Across Parking Lot East







#### Backfill and Testing Follow Immediately Behind Utility Installation







#### Installation of Hydrants Continue at Future Entrance Plaza











#### Installation of Utilities Behind the Bird Conservatory







#### Man Hole Placement in Preparation for Utility Tie-In at Bird Conservatory











#### Installation of Sump Pit at Baboon to Begin Shortly











#### Steady Progress Continues for the Grizzly Exhibit











#### **Rough Grading of Tapir Exhibit and Barn Continues**







#### The Condition of the Site has Improved Since the Heavy Rains Last Week







## **One Week Look Ahead**

The Relocation of **Utilities will** continue to be the primary focus of work next week. Placement and tiein for Domestic Water and Power will complete this phase of work along the North Entrance into the Site. Steady progress will continue on the backfill of exhibits.





Our





RODGERS

#### YOUR NEW GRIZZLY AND OTTER EXHIBITS COMING SOON