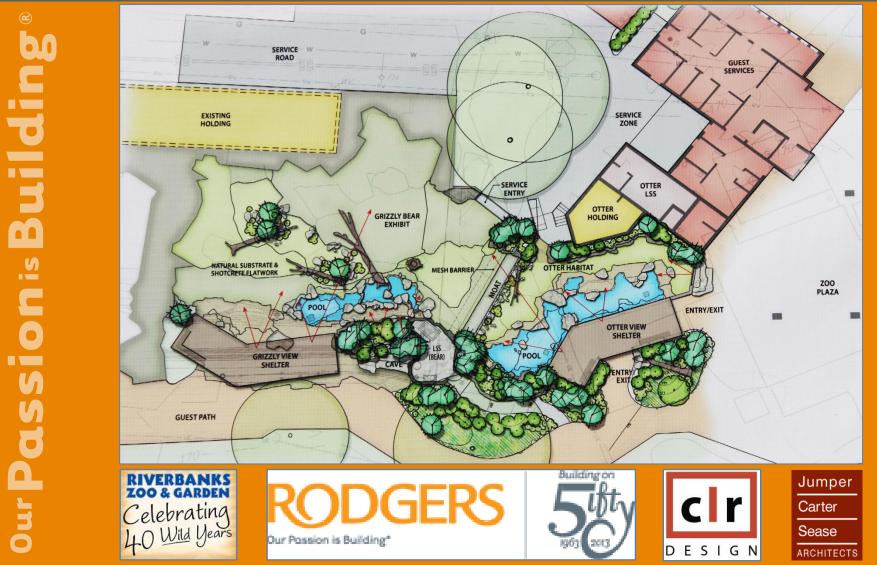

on of Utilities Behind the Bird Conservatory







#### Man Hole Placement in Preparation for Utility Tie-In at Bird Conservatory











#### Installation of Sump Pit at Baboon to Begin Shortly











#### Steady Progress Continues for the Grizzly Exhibit











#### **Rough Grading of Tapir Exhibit and Barn Continues**







#### The Condition of the Site has Improved Since the Heavy Rains Last Week







## **One Week Look Ahead**

The Relocation of **Utilities will** continue to be the primary focus of work next week. Placement and tiein for Domestic Water and Power will complete this phase of work along the North Entrance into the Site. Steady progress will continue on the backfill of exhibits.





Our





RODGERS

#### YOUR NEW GRIZZLY AND OTTER EXHIBITS COMING SOON